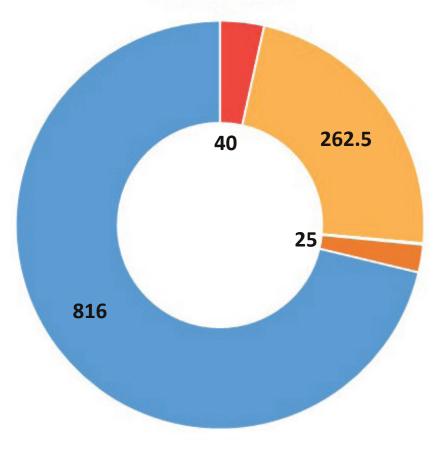

## **Expenses Total 2019-2020 Net Assets**

Net Assets - Beginning of Year Unrestricted - 185,253 Temporarily Restricted - 28,659 Total - 213,912

Net Assets - End of Year Unrestricted - 134,719 Temporarily Restricted - 0.00 Total - 134,719